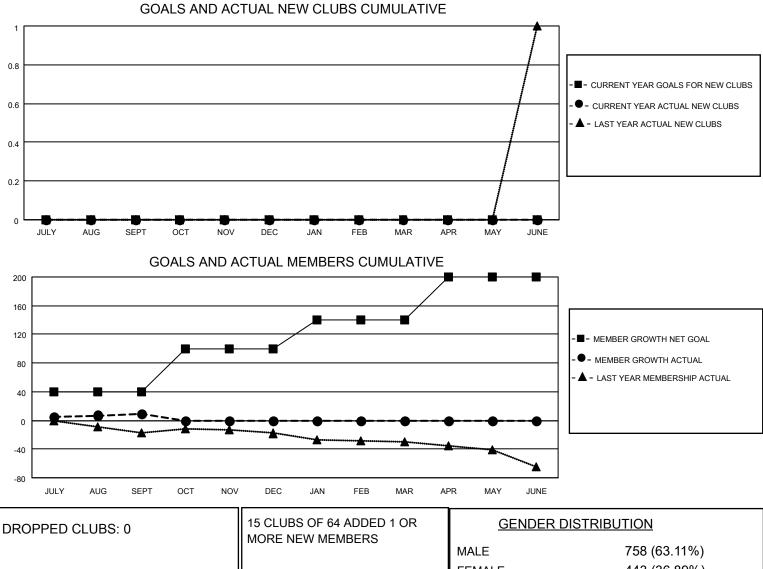

## LOCATION AUSTRALIA

District 201V5

Results as of: 9/30/2021

| Clubs                 |               |           |               | Members               |                           |                         |                                                    |
|-----------------------|---------------|-----------|---------------|-----------------------|---------------------------|-------------------------|----------------------------------------------------|
| RESULTS FOR 2021-2022 |               |           |               | RESULTS FOR 2021-2022 |                           |                         |                                                    |
| QUARTER               | NEW CLUB GOAL | NEW CLUBS | DROPPED CLUBS | QUARTER               | IEMBER GROWTH NET<br>GOAL | MEMBER GROWTH<br>ACTUAL | DROPPED<br>MEMBERS ACTUAL<br>(including transfers) |
| JULY/AUG/SEPT         | 0             | 0         | 0             | JULY/AUG/SEP1         | т 40                      | 34                      | 19                                                 |
| OCT/NOV/DEC           | 0             | 0         | 0             | OCT/NOV/DEC           | 60                        | 0                       | 0                                                  |
| JAN/FEB/MAR           | 0             | 0         | 0             | JAN/FEB/MAR           | 40                        | 0                       | 0                                                  |
| APR/MAY/JUNE          | 0             | 0         | 0             | APR/MAY/JUNE          | 60                        | 0                       | 0                                                  |

|                 |    | MORE NEW MEMBERS          | MALE<br>FEMALE                     | 758 (63.11%)<br>443 (36.89%) |
|-----------------|----|---------------------------|------------------------------------|------------------------------|
| DROPPED MEMBERS |    |                           | NON BINARY<br>PREFER NOT TO ANSWER | 0 (0.00%)<br>0 (0.00%)       |
| DECEASED        | 2  |                           |                                    |                              |
| CLUB CANCELLED  | 0  | CLICK HERE FOR CUMULATIVE | TOTAL FAMILY UNIT MEMBERS          | s 129                        |
| OTHER           | 17 | MEMBERSHIP DATA           |                                    |                              |
| TOTAL           | 19 |                           | FAMILY MEMBERS PAYING HA           | LF DUES 67                   |
|                 |    |                           |                                    |                              |